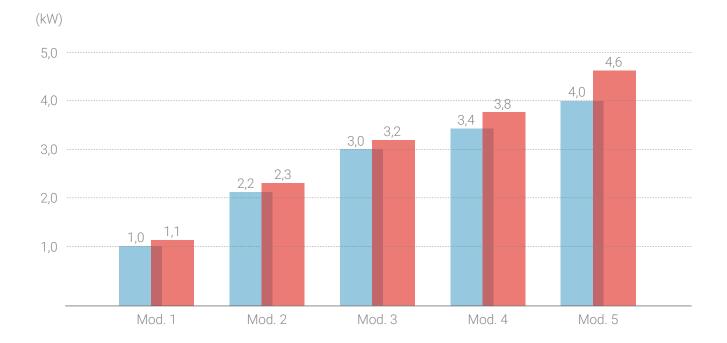

Romeo is developed in two-dimensions (vertical and horizontal) with a range of 5 models having duty from 0.5 to 4.0 kW in cooling and from 0.6 to 4.6 kW in heating, also available with low consumption ECM Brushless motors.