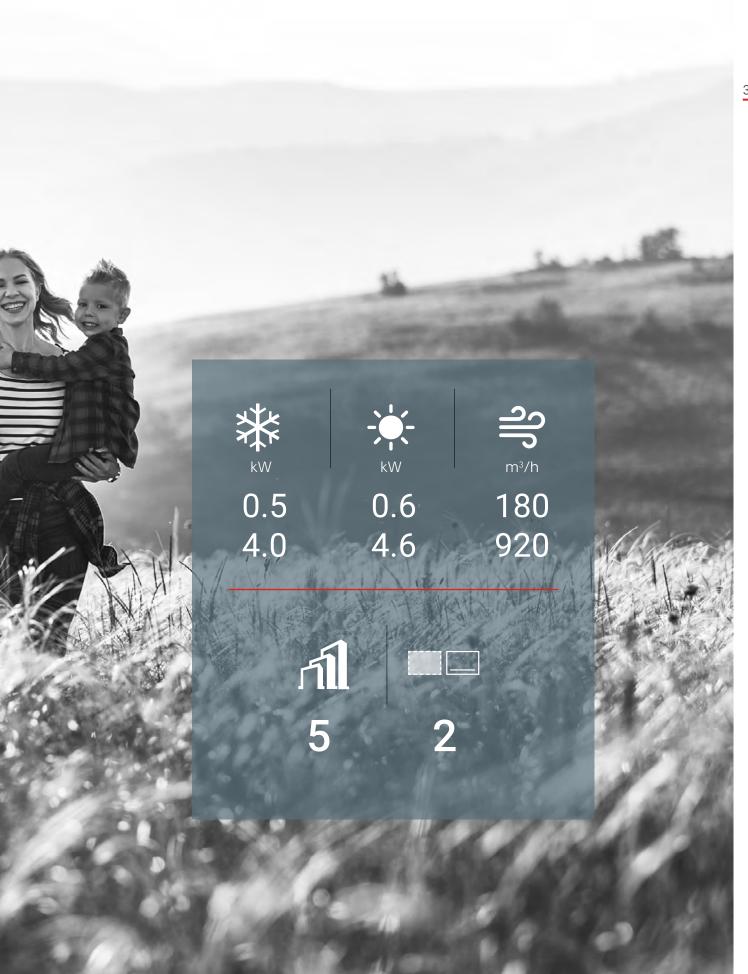

Romeo is developed in two-dimensions (vertical and horizontal) with a range of 5 models having duty from 0.5 to 4.0 kW in cooling and from 0.6 to 4.6 kW in heating, also available with low consumption ECM Brushless motors.