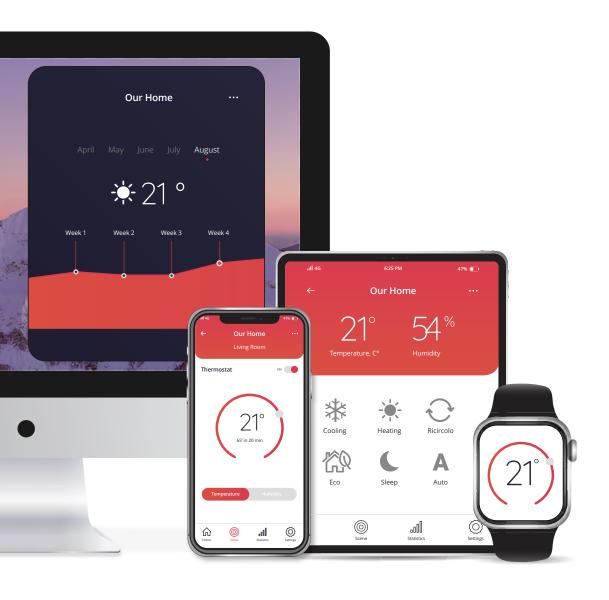

As an alternative to the base controls, the unit can be managed through an advanced Touch control, equipped with Wi-Fi and Bluetooth connection that allows remote management with an App, specifically designed to optimize environmental comfort and energy efficiency. ROMEO can also be integrated in smart home systems thanks to the Modbus (enbedded) or KNX (optional) protocols.