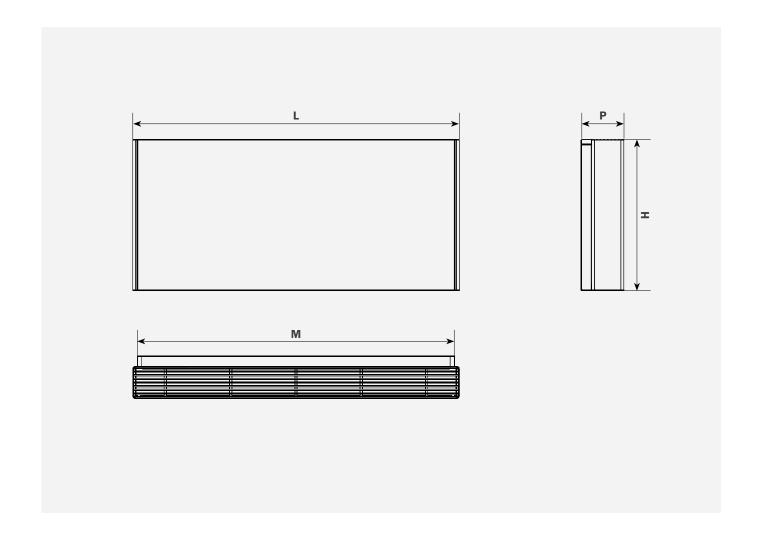

|        |    |   | Mod. 1 | Mod. 2 | Mod. 3 | Mod. 4 | Mod. 5 |
|--------|----|---|--------|--------|--------|--------|--------|
| Lenght | mm | L | 520    | 720    | 920    | 1120   | 1320   |
|        | mm | М | 490    | 690    | 890    | 1090   | 1290   |
| Depth  | mm | Р | 129    | 129    | 129    | 129    | 129    |
| Height | mm | Н | 580    | 580    | 580    | 580    | 580    |