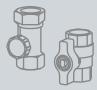

### 2 or 3-way control valves and pressure independent valves

The valves can be supplied directly installed on board, even in case of "pressure independent," type. This version ensures constant flow rate when the pressure is changeable and regulates the flow according to the temperature.

The system will be balanced and will grant a high efficiency.

Condensate pump

Condensate pump with float and alarm switch. It can also be supplied already installed.

Valve Accessories