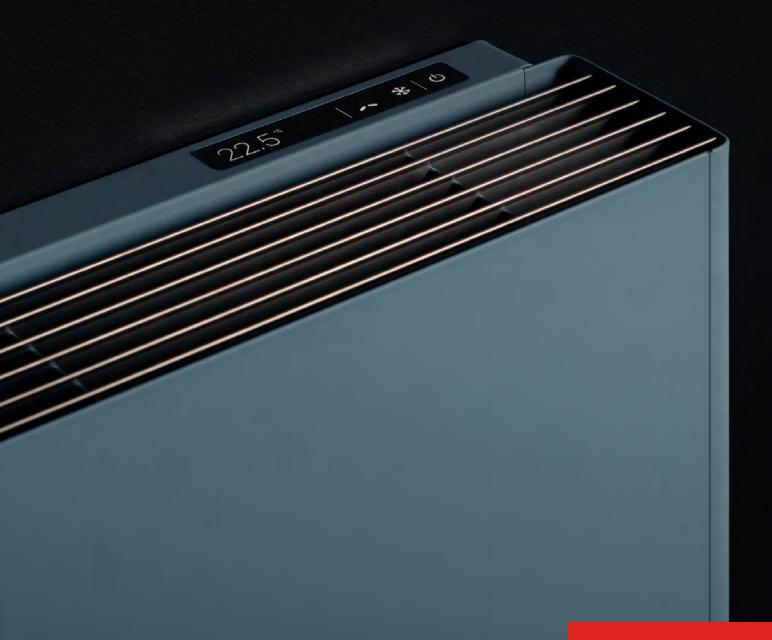

### **Features**

Born from Ventilclima research and reliability, Romeo is the new thin profile tangential fan coil unit entirely developed and manufactured in Italy.

The series provides high performances, perfect environment, energy efficiency, low noise operation and a stylish design.

The reduced thickness of only 129mm and the masterful combination of materials as steel for frontal casing, ensure solid construction with great flexibility and customization options, together with a perfect linearity of the shapes. The tecnical features facilitate installation and maintenance operations.

As an alternative to the base controls, the unit can be managed through an advanced Touch control, equipped with Wi-Fi and Bluetooth connection that allows remote management with an App, specifically designed to optimize environmental comfort and energy efficiency. ROMEO can also be integrated in smart home systems thanks to the Modbus (enbedded) or KNX (optional) protocols.