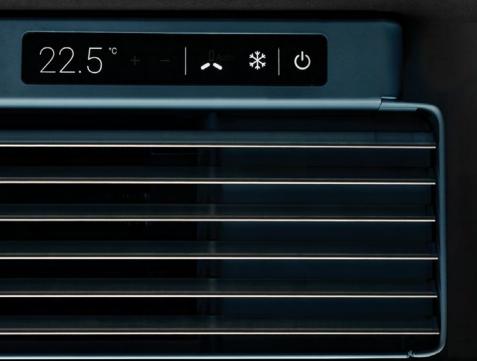

As an alternative to the base controls, the unit can be managed through an advanced Touch control, equipped with Wi-Fi and Bluetooth connection that allows remote management with an App, specifically designed to optimize environmental comfort and energy efficiency. ROMEO can also be integrated in smart home systems thanks to the Modbus (enbedded) or KNX (optional) protocols.

### RC Connections

Integrated control electronics managed by using Modbus communication protocol.

Integrated control electronics managed by WiFi and Bluetooth.

Control electronics managed by App.