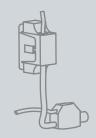

### 2 or 3-way control valves and pressure independent valves

The valves can be supplied directly installed on board, even in case of "pressure independent," type. This version ensures constant flow rate when the pressure is changeable and regulates the flow according to the temperature.

The system will be balanced and will grant a high efficiency.

Condensate pump

Condensate pump with float and alarm switch. It can also be supplied already installed.

Valve Accessories